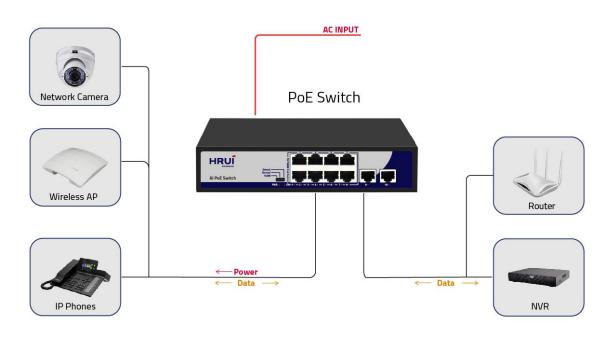

## Application

#### **Metro Optical Broadband Network:**

Data network operators such as telecommunications, cable TV, and network system integration, etc.

#### **Broadband private network:**

Suitable for financial, government, oil, railway, electric power, public security, transportation, education and other industries

#### Multimedia transmission:

Integrated transmission of images, voice and data, suitable for remote teaching, conference TV, videophone and other applications

#### **Real-time monitoring:**

Simultaneous transmission of real-time control signals, images and data