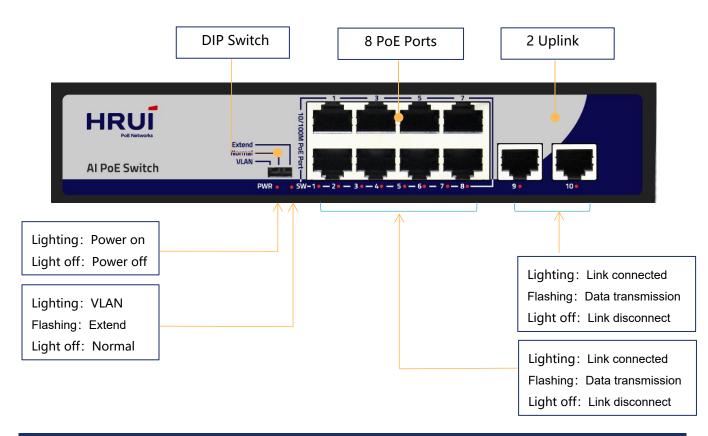

#### **Main Features**

- 8\*10/100M POE ports + 2\* 10/100M Ethernet **Uplink** ports
- Comply with IEEE 802.3/ IEEE 802.3u/IEEE 802.3x standards
- Ethernet port supports 10/100M adaptive
- Support port auto flip (Auto MDI/MDIX)
- Panel indicator monitoring status and help failure analysis
- Three-speed one-button intelligent dial switch with support for VLAN mode, Normal mode and Extend mode
- Support Watchdog Function
- Lightning Protection Surge: General Mode 6KV, Differential Mode 4KV, ESD 8KV.

# **DATA SHEET**

| Environment         |                                                                                                                                                                                                                                                                                                                                                                                                                                                                                                                                                                                   |  |
|---------------------|-----------------------------------------------------------------------------------------------------------------------------------------------------------------------------------------------------------------------------------------------------------------------------------------------------------------------------------------------------------------------------------------------------------------------------------------------------------------------------------------------------------------------------------------------------------------------------------|--|
| Working Environment | Working Temperature: -10~50°C Storage Temperature: -40~85°C Working Humidity: 10%~90%, non-condensing Storage Temperature: 5%~95%, non-condensing Working Height: Maximum10,000 feet                                                                                                                                                                                                                                                                                                                                                                                              |  |
|                     | Storage heigh: Maximum 10,000 feet                                                                                                                                                                                                                                                                                                                                                                                                                                                                                                                                                |  |
| Mechanical          | T                                                                                                                                                                                                                                                                                                                                                                                                                                                                                                                                                                                 |  |
| Structure Size      | Product Size: 200*118*44mm  Package Size: 245*190*60mm  Product Net-Weight: 0.6kg  Product Gross-Weight: 0.9kg                                                                                                                                                                                                                                                                                                                                                                                                                                                                    |  |
| Packing Info        | MEAS: 505*320*400mm  Packing Qty: 20 unit  Packing weight: 19 KG                                                                                                                                                                                                                                                                                                                                                                                                                                                                                                                  |  |
| Power Voltage       | Input Voltage: AC 100-240 V Output Voltage: 52V2.3A                                                                                                                                                                                                                                                                                                                                                                                                                                                                                                                               |  |
| Package List        | Switch 1 pcs, Power cord 1 pcs, User manual 1 pcs, Certification 1 pc                                                                                                                                                                                                                                                                                                                                                                                                                                                                                                             |  |
| Indication          | ,                                                                                                                                                                                                                                                                                                                                                                                                                                                                                                                                                                                 |  |
| DIP Switch          | VLAN: Port isolation mode. In this mode, the PoE ports (1-8) of the switch cannot communicate with each other, and can only communicate with the UP-link port. The port AI mode is turned on  Normal: Normal mode, all port can communicate with each other, the transmission distance is within 100 meters, the transmission rate is 10M / 100M adaptive; The port AI mode is closed  Extend: Link extension mode, 1-8 ports PoE power supply and data transmission distance can be extended to 250 meters, the transmission rate becomes 10M, and the port AI mode is turned on |  |
| LED Indicators      | PWR、SW、1-10 Link&ACT                                                                                                                                                                                                                                                                                                                                                                                                                                                                                                                                                              |  |